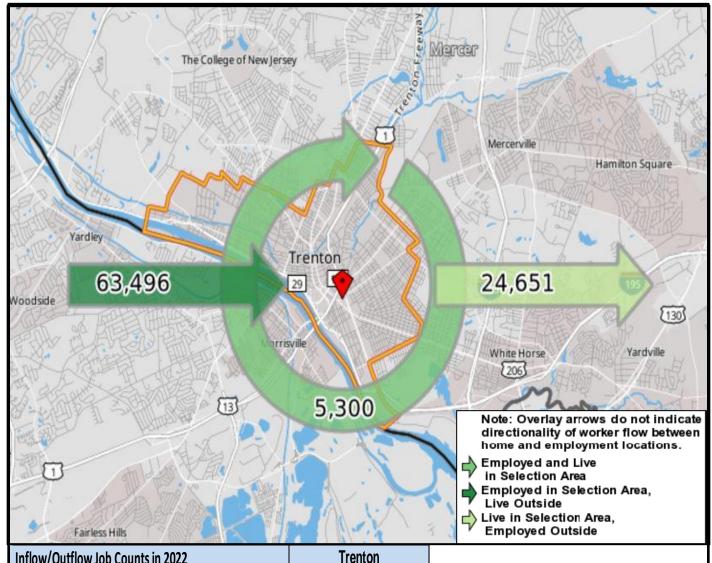

## Local Employment Dynamics *OnTheMap* Worker Inflow/Outflow Report City of Trenton

| Inflow/Outflow Job Counts in 2022                                                  | Trento        | Trenton |  |
|------------------------------------------------------------------------------------|---------------|---------|--|
| Primary Jobs                                                                       | Count         | Share   |  |
| Living in the Selection Area                                                       | 29,951        | 100.00% |  |
| Living and Employed in the Selection Area                                          | 5,300         | 17.70%  |  |
| Living in the Selection Area but Employed Outside                                  | 24,651        | 82.30%  |  |
| Employed in the Selection Area                                                     | 68,796        | 100.00% |  |
| Employed and Living in the Selection Area                                          | 5,300         | 7.70%   |  |
| Employed in the Selection Area but Living Outside                                  | 63,496        | 92.30%  |  |
| Net Job Inflow (+) or Outflow (-)  Source: US Census Bureau Local Employment Dynam | 38,845<br>ics | -       |  |