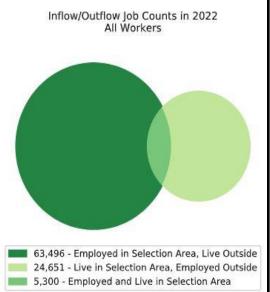

## Local Employment Dynamics *OnTheMap* Worker Inflow/Outflow Report City of Trenton

| Inflow/Outflow Job Counts in 2022                                                  | Trento        | Trenton |  |
|------------------------------------------------------------------------------------|---------------|---------|--|
| Primary Jobs                                                                       | Count         | Share   |  |
| Living in the Selection Area                                                       | 29,951        | 100.00% |  |
| Living and Employed in the Selection Area                                          | 5,300         | 17.70%  |  |
| Living in the Selection Area but Employed Outside                                  | 24,651        | 82.30%  |  |
| Employed in the Selection Area                                                     | 68,796        | 100.00% |  |
| Employed and Living in the Selection Area                                          | 5,300         | 7.70%   |  |
| Employed in the Selection Area but Living Outside                                  | 63,496        | 92.30%  |  |
| Net Job Inflow (+) or Outflow (-)  Source: US Census Bureau Local Employment Dynam | 38,845<br>ics | -       |  |